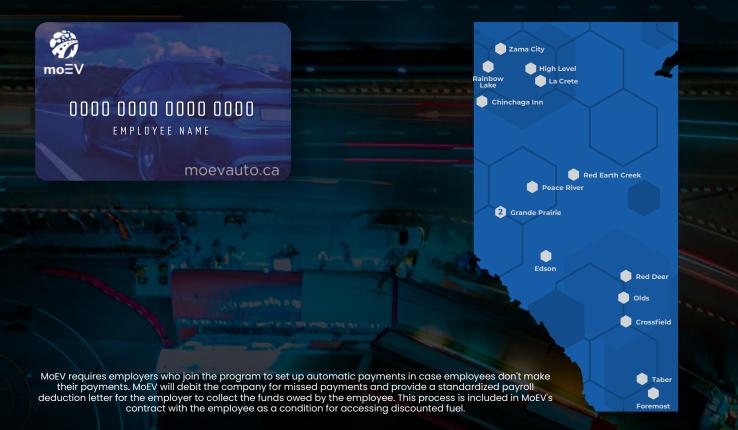

Upon subscription, MoEV delivers fuel cards to employees along with usage instructions and a list of nearby locations in their area.

The employer only needs to inform MoEV when an employee leaves the company so that MoEV can promptly stop the fuel card usage.

### **THE PROCESS**

MoEV enrolls all employees into the program by using the company census information. Each employee has a separate agreement with MoEV that requires them to use automatic payment options, and not doing so will result in the immediate suspension of their fuel card, benefiting both MoEV and the employer.